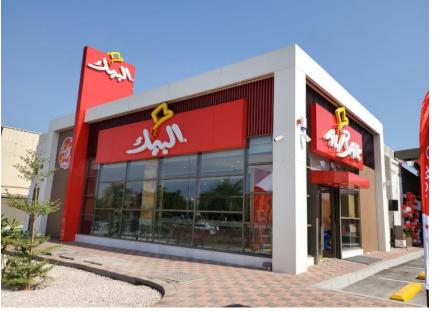

# ALBAIK: DMM AIRPORT, DAMMAM, SIHAT

Due to client satisfaction, PPE have executed total Four branches of AlBaik restaurants in Dammam and Sihat.

Service: Construction – Turnkey

Category: Food & Beverage