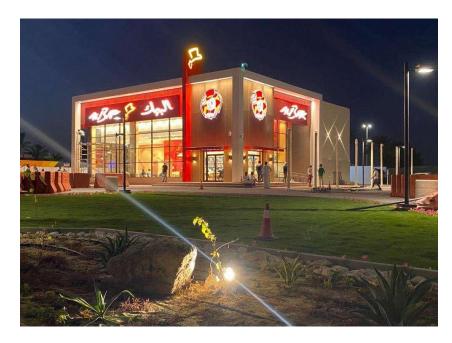

# ALBAIK: DMM AIRPORT, DAMMAM, SIHAT

Due to client satisfaction, PPE have executed total Four branches of AlBaik restaurants in Dammam and Sihat.

Service: Construction – Turnkey

Category: Food & Beverage