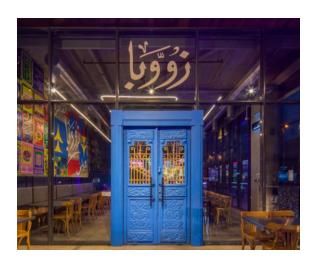

# ZOOBA: RIYADH FRONT, ALMALQA, ITHRAA.

zööba

Due to client satisfaction, PPE have executed total Three branches of Zooba restaurant in Riyadh and Dhahran.

Service: Fit out – TurnkeyCategory: Food & Beverage