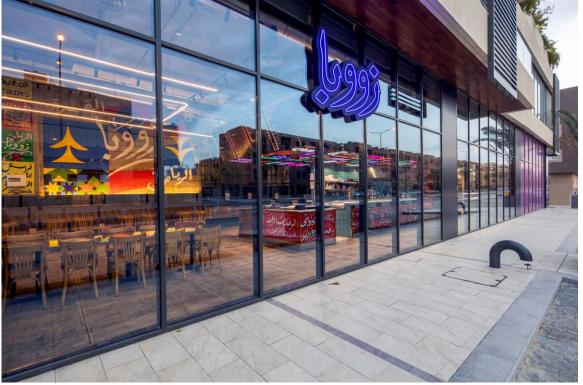

# ZOOBA: RIYADH FRONT, ALMALQA, ITHRAA.

zööba

Due to client satisfaction, PPE have executed total Three branches of Zooba restaurant in Riyadh and Dhahran.

Service: Fit out – TurnkeyCategory: Food & Beverage