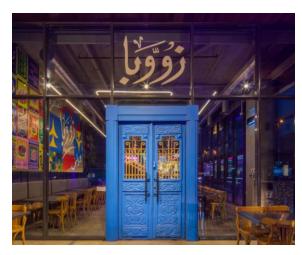

# ZOOBA: RIYADH FRONT, ALMALQA, ITHRAA.

# zööba

Due to client satisfaction, PPE have executed total Four branches of Zooba restaurant in Riyadh and Dhahran.

- Service: Fit out Turnkey
- **Category:** Food & Beverage