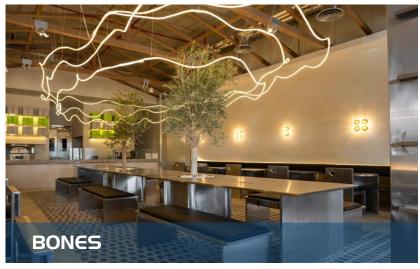

SPACES.



### РМ&С

- Service: Fit out Turnkey
- Category: Corporate

# РМ&С





# ZOOBA: RIYADH FRONT, ALMALQA, ITHRAA.

# zööba

Due to client satisfaction, PPE have executed total Four branches of Zooba restaurant in Riyadh and Dhahran.

- Service: Fit out Turnkey
- **Category:** Food & Beverage







## ALBAIK: DMM AIRPORT, DAMMAM, SIHAT



Due to client satisfaction, PPE have executed total Five branches of AlBaik restaurants in Dammam and Sihat.

- **Service:** Construction Turnkey
- Category: Food & Beverage







الهيئة الملكية لمحافظة العلا Royal Commission for AlUla



# **ROYAL COMISSION FOR ALULA**

- **Service:** Fit out "FF&E" Turnkey
- Category: Hospitality & Hotels









## TAMIMI BUILDING - IO

- Service: Construction Turnkey
- Category: Food & Beverage







































#### **CONTACT US**

**Khobar** Ibn Sina, Al Khobar, Saudi Arabia

Riyadh AlQirawan, Riyadh, Saudi Arabia

info@ppecon.com +966 53 003 3351

#### www.ppecon.com



Copyright © 2013 Pioneer Projects Executer.