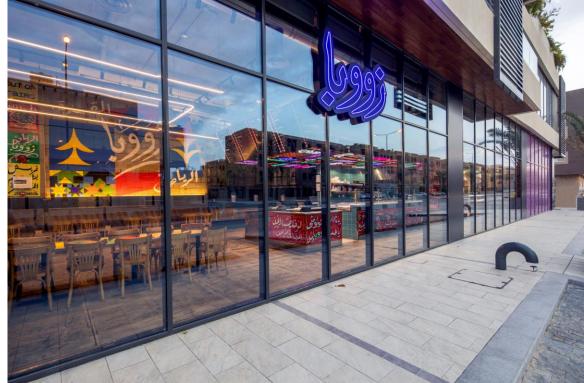

# ZOOBA: RIYADH FRONT, ALMALQA, ITHRAA.

# zööba

Due to client satisfaction, PPE have executed total Four branches of Zooba restaurant in Riyadh and Dhahran.

- Service: Fit out Turnkey
- **Category:** Food & Beverage